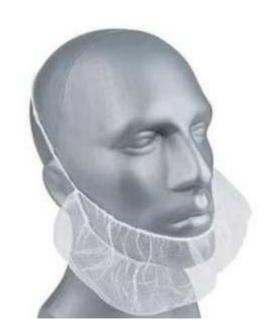

## PRODUCT FILE

Beard cover with head elastic PLP 12gsm Disposable Non-Sterile Ref. A00245 - A00282

## Specifications

- · Single use
- Soft, supple beard protection cap with elastic around the head for a good closure and optimal wearing comfort
- Anatomical shape
- Material:
  - Non woven PLP 12 gsm
  - With anti-pilling structure
  - Latex free
  - Light and air permeable