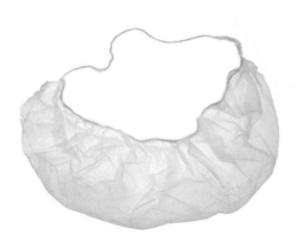

## PRODUCT FILE

Beard cover with head elastic PLP 12gsm Disposable Non-Sterile Ref. A00245 - A00282

## Specifications

- · Single use
- Soft, supple beard protection cap with elastic around the head for a good closure and optimal wearing comfort
- Anatomical shape
- Material:
  - Non woven PLP 12 gsm
  - With anti-pilling structure
  - Latex free
  - Light and air permeable