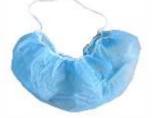

## Specifications

- · Single use
- Soft, supple beard protection cap with elastic around the head for a good closure and optimal wearing comfort
- Anatomical shape
- Material:
  - Non woven PLP 12 gsm
  - With anti-pilling structure
  - Latex free
  - Light and air permeable

· Colours:

Ref. A00245 White

Ref. A00282 Blue

\* Other colours available on request Yellow, Red,...