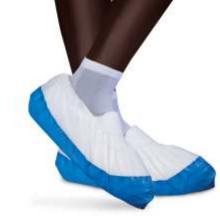

Reinforced non-slip sole Moisture resistant and plasticized with PE

- Model with elastic for a good closure & optimal wearing comfort.
- One size: 40 x 17 cm
- Colours:
  - Bi-color: White with blue soleUni-color: White with white sole