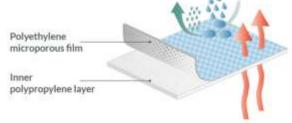

## **Specifications**

- for single use
- Intended for use by medical, hospital, agri- food and industrial workers.
- The shoe cover provides hygiene and protection against small risks.
- Material:
  - Non-woven 100% PP 30gsm
  - SOLE:

Reinforced non-slip sole Moisture resistant and plasticized with PE

- Model with elastic for a good closure & optimal wearing comfort.
- One size: 40 x 17 cm
- Colours:
  - Bi-color: White with blue soleUni-color: White with white sole