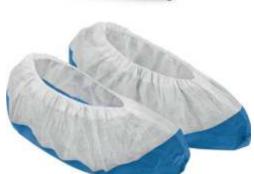

Reinforced non-slip sole Moisture resistant and plasticized with PE

- Model with elastic for a good closure & optimal wearing comfort.
- One size: 40 x 17 cm
- Colours:
  - Bi-color: White with blue soleUni-color: White with white sole